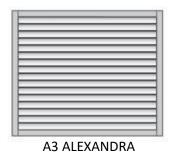

### **ARCHITECTURAL SERIES**

HORIZONTAL / VERTICAL

T&G SLAT INFILL

100MM

HORIZONTAL / VERTICAL LOUVRE INFILL 120mm

A4 Ashburton

HORIZONTAL /VERTICAL

SLAT INFILL

120 or 60mm