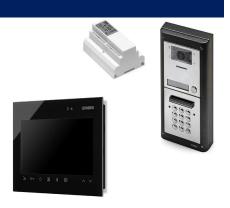

### Intercom

Videx intercom system allows uses to use video and voice to see who's ringing your bell.

This system has been tried and tested by Whakatane Fencing for several years and offers that extra security to complete your new install.