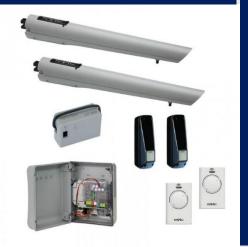

# **SWING GATE AUTOMATON**

Faac S418 operator is suitable for residential application. for swing gates up to 2.3m

- Opening and closing mechanical stops
- Effective stroke 350mm
- New multi-position fixing bracket for non-welded installation
- E024S control unit with the anti-crushing device and virtual encoder with reverse function upon obstacle detection