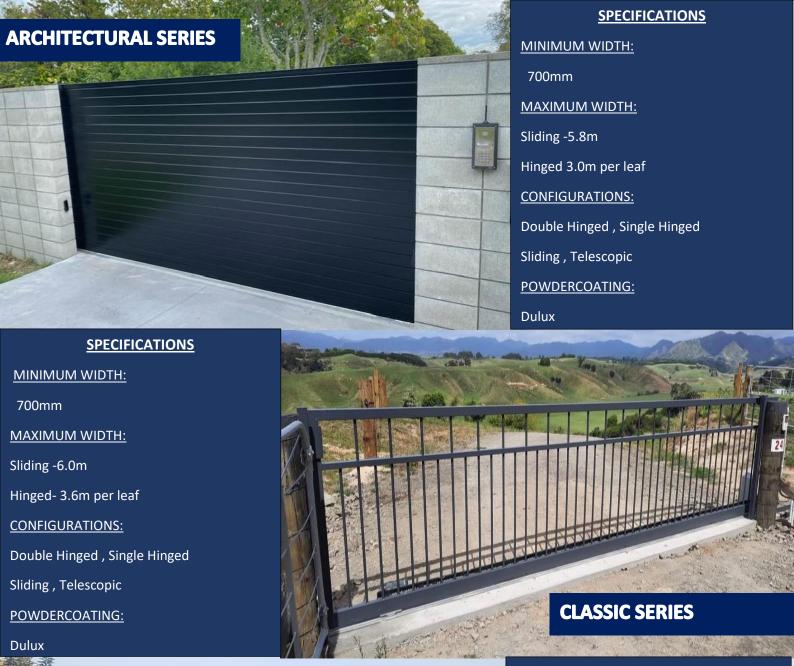

### **ARCHITECTURAL SERIES**

HORIZONTAL / VERTICAL

T&G SLAT INFILL

100MM

HORIZONTAL / VERTICAL LOUVRE INFILL 120mm

A4 Ashburton

HORIZONTAL /VERTICAL

SLAT INFILL

120 or 60mm

### **CLASSIC SERIES**

### <u>SPECIFICATIONS</u>

MINIMUM WIDTH:

TBA

**MAXIMUM WIDTH:** 

Sliding - TBA

Hinged - TBA

**CONFIGURATIONS:** 

Double Hinged, Single Hinged

Sliding, Telescopic, TBA

**POWDERCOATING:** 

Dulux , TBA