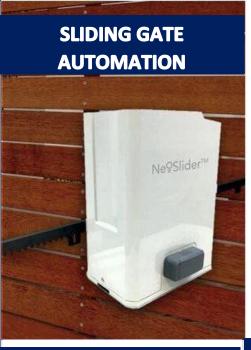

## **CUSTOM GATES**

EXAMPLES OF CUSTOM GATES SEE OUR WEBSITE FOR MORE DETAILS

info@whakatanefencing.co.nz

Phone: 07 307 0075

I 34 Gate Way Drive Whakatane 3120

I www.whakatanefencing.co.nz I

The NeoSlider™ 500 and NeoSlider™ 800 deliver increased gate weight capacity and will operate the majority of residential sliding gates in New Zealand.

These powerful sliding gate units combine clever electronics and robust mechanics to make residential sliding gate automation simple and secure.

Upgrade to Smart Phone Control. This innovative feature allows you to operate and monitor your gate remotely from your smartphone 24/7.

The range also offers a wide range of accessories to choose from, such as safety beams for peace of mind, backlit digital keypads for added convenience and secure access, battery back up and SmartSolar package.