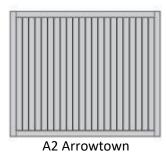

### **ARCHITECTURAL SERIES**

HORIZONTAL / VERTICAL

T&G SLAT INFILL

100MM

HORIZONTAL / VERTICAL LOUVRE INFILL 120mm

A4 Ashburton

HORIZONTAL /VERTICAL

SLAT INFILL

120 or 60mm